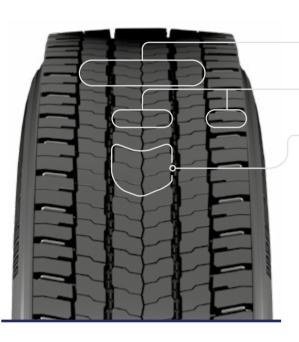

## TH:01™ ENERGY™

THE PERFECT BALANCE BETWEEN FUEL EFFICIENCY AND HIGH MILEAGE, COMBINED WITH GRIP AND TRACTION ON WET AND DRY SURFACES.

- Deep siping enhances traction during whole tyre life, better wet grip and reduced braking resistance
- Close tread blocks and high ties between shoulder blocks promote **low rolling resistance**, greater frictionable surface area for **longer tread life** and **acoustic comfort**
- Directional tread pattern optimizes **grip performance** on both wet and dry surfaces
- The compound formulation enriched in silica and nano filler, limits heat generation for **lower rolling** resistance, long tyre life and retreadability